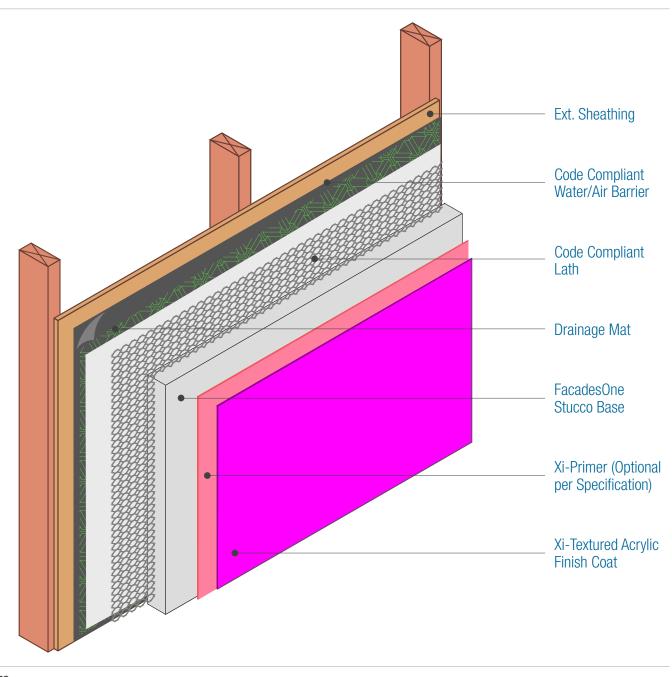

## FacadesOne Max Stucco Assembly Assembly Overview - Isometric

Date. 06-15-2020 | Detail. f1max.l.2 v1

## **NOTES:** 1. See Specifications and Detail I.3 for material options.

DISCLAIMER: FACADESXi details are recommendations that should be used for guidance only. There may be equivalent means of installation that are not shown in FACADESXi assembly details. All FACADESXi products shall be installed in accordance with FACADESXi product datasheets and all applicable building codes and industry standard practices. The design, engineering and final details incorporating any FACADESXi product are the sole responsibility of the project design professional. FACADESXi is not responsible for determining the acceptability and/or applicability of any FACADESXi product or detail for any specific project or condition. FACADESXi details and liability for improper installation, workmanship,or design by a third-party. EXCEPT FOR ANY EXPRESS REPRESENTATIONS AND WARRANTIES BY FACADESXi, ALL IMPLIED WARRANTIES OF ANY KIND, INCLUDING BUT NOT LIMITED TO WARRANTIES OF MERCHANTABILITY OR FITNESS FOR A PARTICULAR PURPOSE OR COMPLIANCE WITH LAWS OR GOVERNMENT RULES OR REGULATIONS APPLICABLE TO THE PROJECT, ARE HEREBY DISCLAIMED. FACADESXi's website should always be consulted for the latest version of any details and/or product information. Contact FACADESXi for any technical assistance.